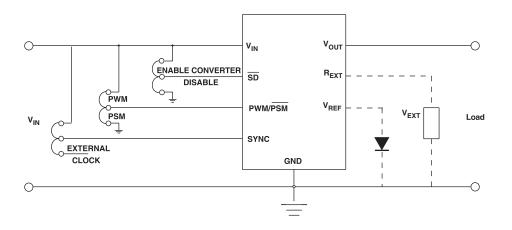

## Pin Description (FX5545GXXX)

| PIN DESCRIPTION  |                                                                                                                                                                                       |
|------------------|---------------------------------------------------------------------------------------------------------------------------------------------------------------------------------------|
| PIN              | DESCRIPTION                                                                                                                                                                           |
| SD               | Logic low on SD pin shuts down the FunctionPAK completely and decreases current consumption to less than 1 $\mu A$                                                                    |
| PWM/PSM          | Logic high = PWM mode, logic low = PSM mode. In PSM mode synchronous rectification is disabled                                                                                        |
| SYNC             | Externally controlled synchronization signal. Logic high to low transition forces the clock synchronization<br>If not used the pin must be connected to V <sub>IN</sub> or logic high |
| V <sub>IN</sub>  | Input supply voltage                                                                                                                                                                  |
| V <sub>OUT</sub> | Output supply voltage                                                                                                                                                                 |
| GND              | Ground                                                                                                                                                                                |
| R <sub>EXT</sub> | Included inside the package for all fixed output voltage converters. To be added externally for all self-selected output voltages                                                     |
| V <sub>REF</sub> | Only for FX5545GXX8. (Not available for other applications)                                                                                                                           |